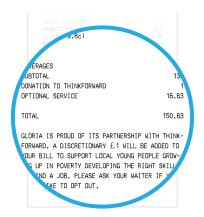

In 2018, Big Mamma Group approached Epic to further their commitment to social good.

When Big Mamma Group opened their first restaurant in the UK, Gloria Trattoria, in February 2019, they began adding an optional £1 donation to every bill in support of ThinkForward, an organization of the Epic portfolio.